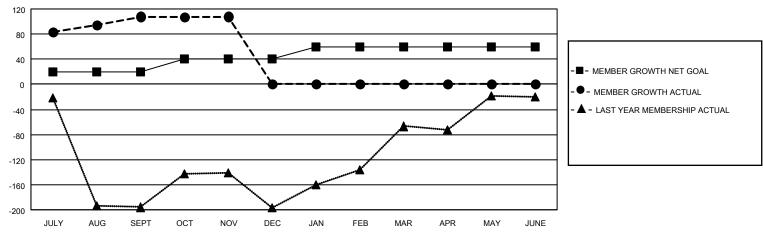

## GOALS AND ACTUAL MEMBERS CUMULATIVE

| 18 CLUBS OF 65 ADDED 1 OR<br>MORE NEW MEMBERS | GENDER DISTRIBUTION                         |                                                                                                                                     |  |
|-----------------------------------------------|---------------------------------------------|-------------------------------------------------------------------------------------------------------------------------------------|--|
|                                               | MALE<br>FEMALE                              | 1,173 (60.37%)<br>770 (39.63%)                                                                                                      |  |
|                                               | NON BINARY                                  | 0 (0.00%)                                                                                                                           |  |
|                                               | THE ENTITY TO ANOWER                        | 0 (0.0070)                                                                                                                          |  |
| CLICK HERE FOR CUMULATIVE                     | TOTAL FAMILY UNIT MEMBERS                   | 1,406                                                                                                                               |  |
| MEMBERSHIP DATA                               |                                             |                                                                                                                                     |  |
|                                               | FAMILY MEMBERS PAYING HALF DUES 828         |                                                                                                                                     |  |
| _                                             | MORE NEW MEMBERS  CLICK HERE FOR CUMULATIVE | MORE NEW MEMBERS  MALE FEMALE NON BINARY PREFER NOT TO ANSWER  CLICK HERE FOR CUMULATIVE MEMBERSHIP DATA  TOTAL FAMILY UNIT MEMBERS |  |