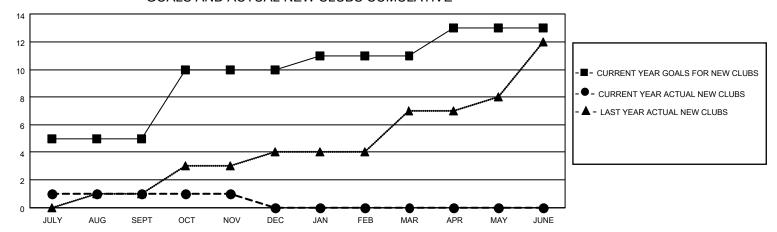

## MONTHLY MEMBERSHIP PROGRESS REPORT

LOCATION INDIA District 321B2 Results as of: 11/30/2022

| Clubs RESULTS FOR 2022-2023 |   |   |   | Members RESULTS FOR 2022-2023 |    |     |    |
|-----------------------------|---|---|---|-------------------------------|----|-----|----|
|                             |   |   |   |                               |    |     |    |
| JULY/AUG/SEPT               | 5 | 1 | 0 | JULY/AUG/SEPT                 | 20 | 142 | 27 |
| OCT/NOV/DEC                 | 5 | 0 | 0 | OCT/NOV/DEC                   | 20 | 5   | 5  |
| JAN/FEB/MAR                 | 1 | 0 | 0 | JAN/FEB/MAR                   | 20 | 0   | 0  |
| APR/MAY/JUNE                | 2 | 0 | 0 | APR/MAY/JUNE                  | 0  | 0   | 0  |

## GOALS AND ACTUAL NEW CLUBS CUMULATIVE



## GOALS AND ACTUAL MEMBERS CUMULATIVE



| 18 CLUBS OF 65 ADDED 1 OR<br>MORE NEW MEMBERS | GENDER DISTRIBUTION                         |                                                                                                                                     |  |
|-----------------------------------------------|---------------------------------------------|-------------------------------------------------------------------------------------------------------------------------------------|--|
|                                               | MALE<br>FEMALE                              | 1,173 (60.37%)<br>770 (39.63%)                                                                                                      |  |
|                                               | NON BIN